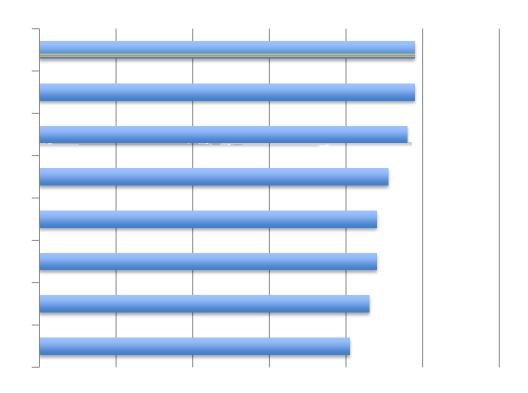

## Findings The impact of training on the focus person and others using service

| Focus<br>person | Others using service |
|-----------------|----------------------|
|                 |                      |
|                 |                      |
|                 |                      |
|                 |                      |
|                 |                      |
|                 |                      |
|                 |                      |
|                 |                      |