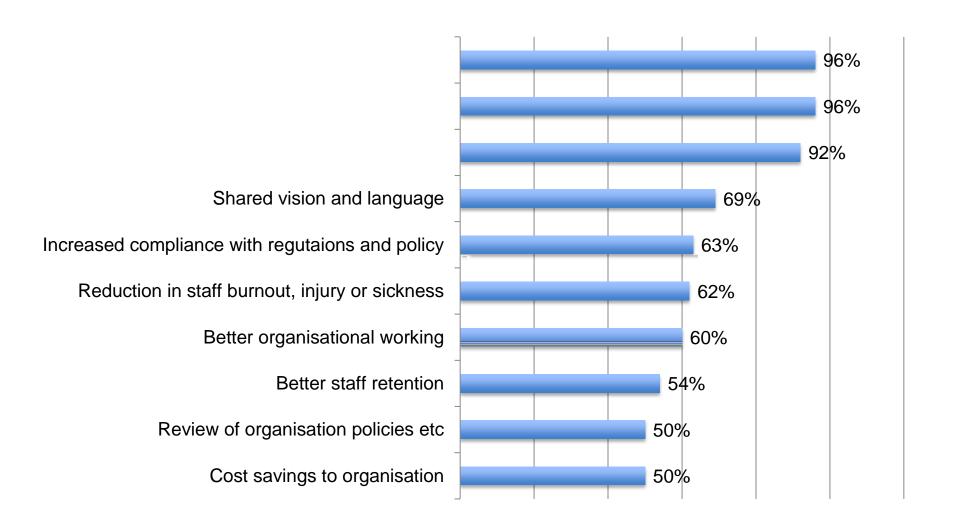

## Findings The impact of training on the focus person and others using service

| Focus<br>person | Others using service |
|-----------------|----------------------|
|                 |                      |
|                 |                      |
|                 |                      |
|                 |                      |
|                 |                      |
|                 |                      |
|                 |                      |
|                 |                      |